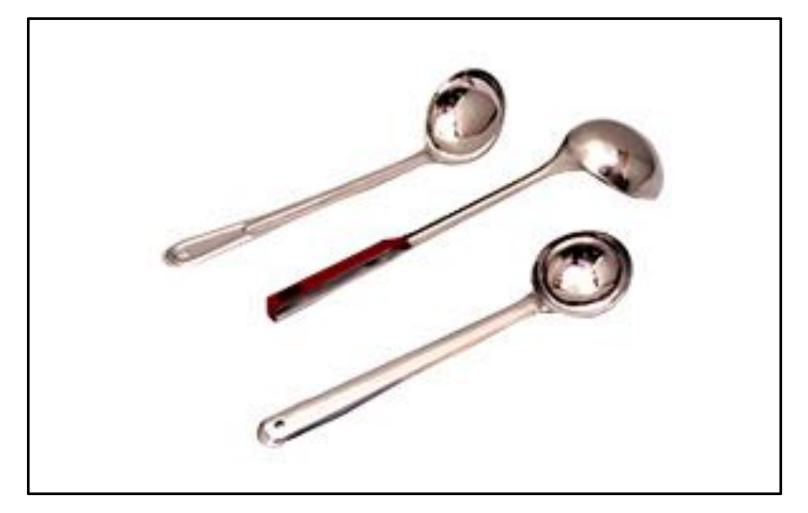

#### **Different Sized Serving Spoons**

#### **"USE A SMALLER SERVING SPOON TO PORTION OUT YOUR FOOD"**

Serving Spoons [Online Image]. (n.d.). Retrieved December 2, 2009, from imghost.inidamart.com,

http://imghost.indiamart.com/data/1/V/MY-17003/marronhandlekitchentool 250x250.jpg