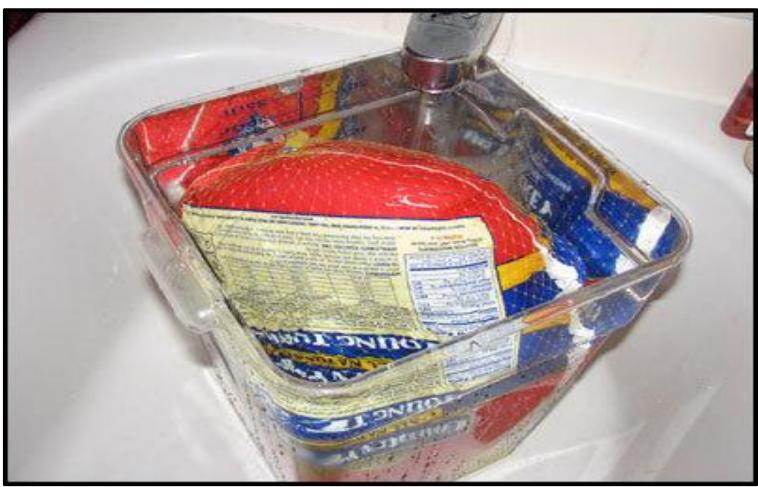

#### **Activity 1**

Turkey thawing out of original package in sink

#### **UNSAFE**

Picture taken by Linda Ameroso, CUCE-NYC Staff member

Advancing New York City Through Research

Cornell University Cooperative Extension
Nutrition and Health Program nyc.cce.cornell.edu
Copyright 2010 – may be reproduced provided source is cited