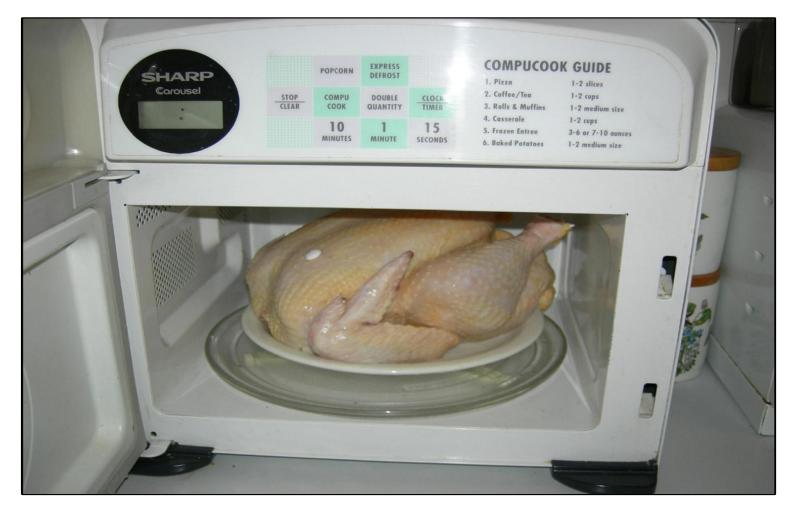

#### **Activity 1**

### Turkey out of original package thawing in microwave UNSAFE

Picture taken by Linda Ameroso, CUCE-NYC Staff member