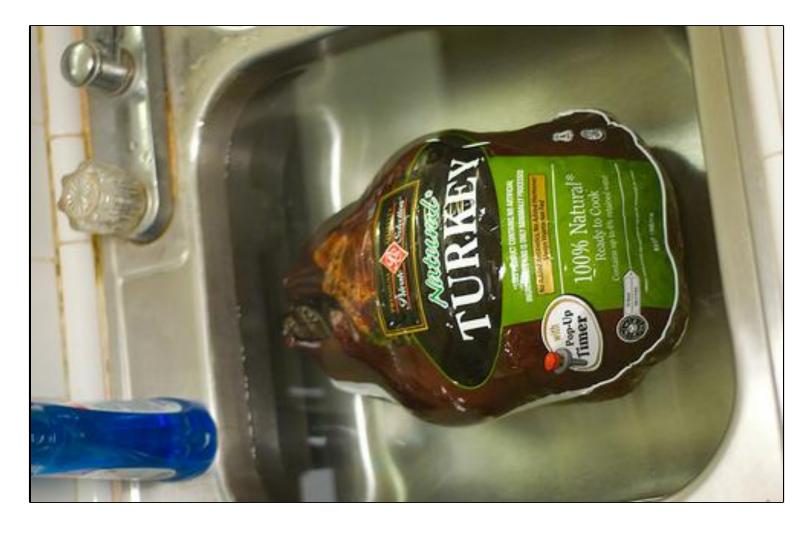

#### **Activity 1**

## Turkey thawing in container in sink under running water **SAFE**

Defrosting Turkey [Online Image]. (n.d.) Retrieved November 23, 2009, from foodbuzz.com, <a href="http://www.foodbuzz.com/photos/0003/7751/quick-defrost-turkey.jpg">http://www.foodbuzz.com/photos/0003/7751/quick-defrost-turkey.jpg</a>