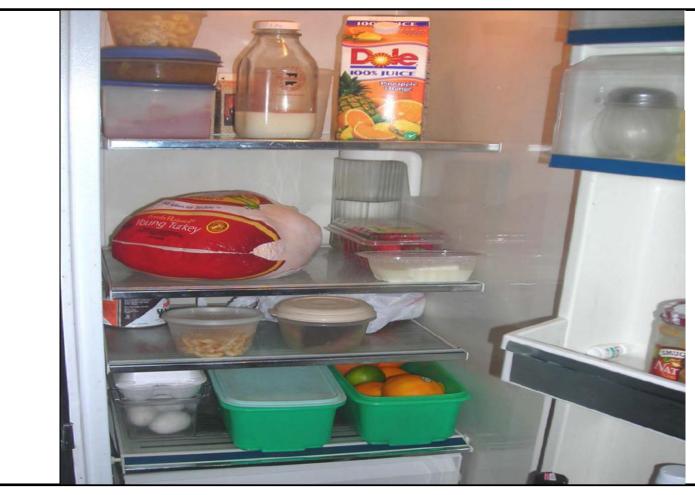

#### **Activity 1**

Turkey thawing out of original package not in pan on top shelve of frig

#### **UNSAFE**

Picture taken by Linda Ameroso, CUCE-NYC Staff member