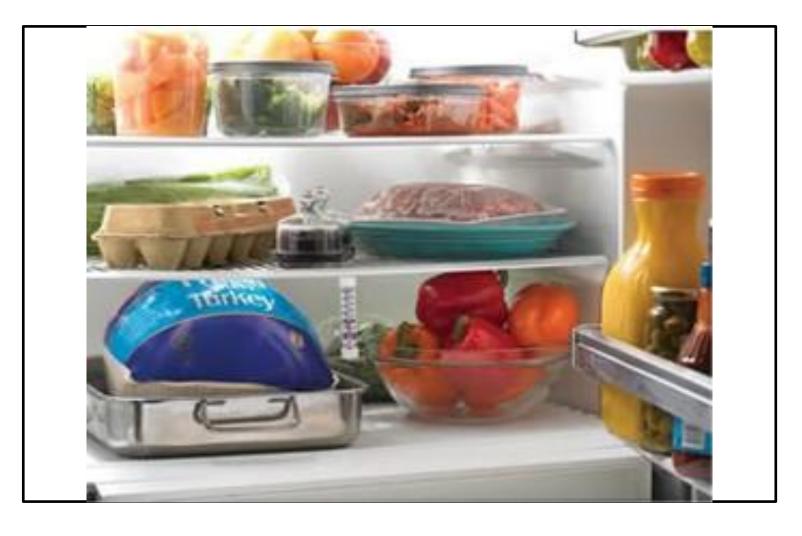

#### Turkey thawing in the refrigerator in original package in pan on bottom shelve

#### **SAFE**

Turkey Thawing in the Refrigerator [Online Image]. (n.d.). Retrieved November 23, 2009, from media.photobucket.com,

http://media.photobucket.com/image/thawing%20a%20frozen%20turkey/bfeiner/turkeythaw.jpg