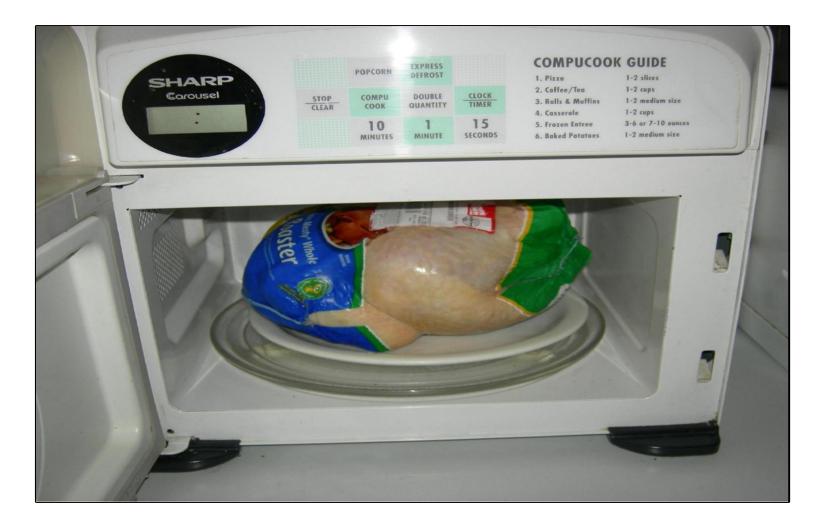

#### Turkey in original package thawing in microwave

#### **SAFE**

Picture taken by Linda Ameroso, CUCE-NYC Staff member

Advancing New York City Through Research
Cornell University Cooperative Extension
Nutrition and Health Program nyc.cce.cornell.edu
Copyright 2010 – may be reproduced provided source is cited