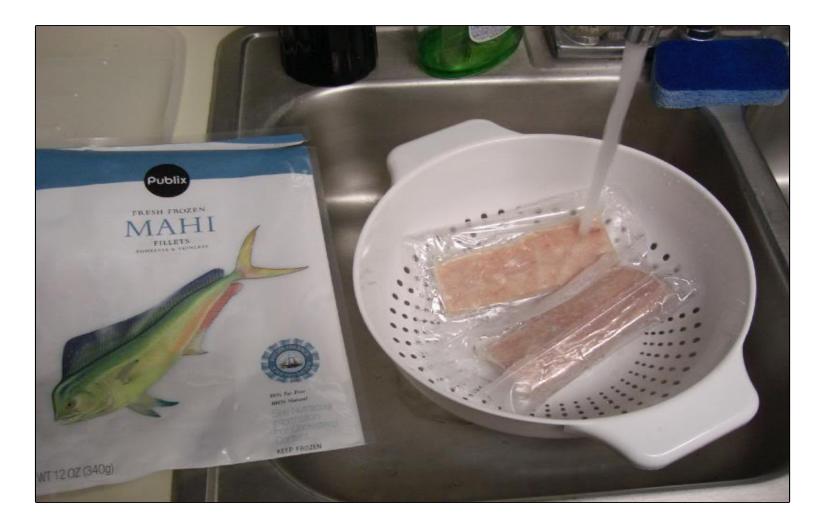

#### Fish defrosting in sink under running water

#### **SAFE**

Defrosting Fish [Online Image]. (n.d.) Retrieved November 23, 2009, from photobucket.com, <a href="http://media.photobucket.com/image/defrost%20turkey/lulamae/Blogging/Poached%20Mahi/CIMG0334.jpg">http://media.photobucket.com/image/defrost%20turkey/lulamae/Blogging/Poached%20Mahi/CIMG0334.jpg</a>