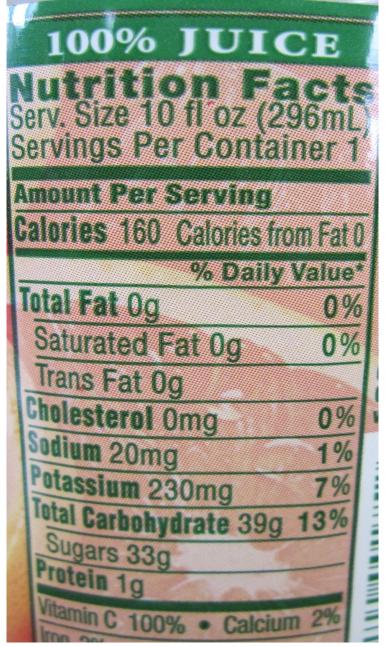

**Ingredients**: filtered water, white grape juice concentrate, apple juice concentrate, ruby red grapefruit juice concentrate, pectin, ascorbic acid, carmine (color), citric acid and natural flavors

| 100% JUICE                                          |
|-----------------------------------------------------|
| Nutrition Facts<br>Serv Size 10 fl oz (296mL)       |
| Servings Per Container 1                            |
| Amount Per Serving Calories 160 Calories from Fat 0 |
| % Daily Value* Total Fat Og 0%                      |
| Saturated Fat 0g 0% Trans Fat 0g                    |
| Cholesterol Oma 0%                                  |
| Potassium 230mg 7%                                  |
| Sugars 33g                                          |
| Protein 1g  Vitamin C 100% • Calcium 2%             |