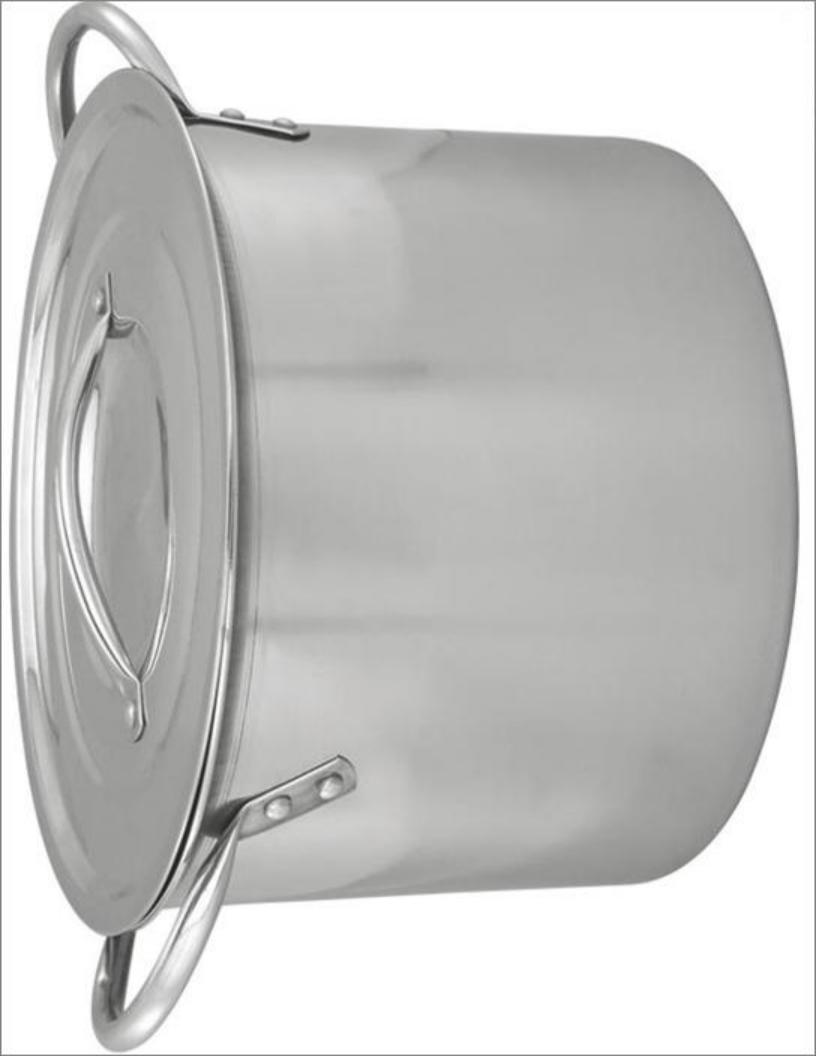

#### **Big Cooking Pot**

(Cut, laminate, and lean against Tupperware)

Stock pot [Online Image]. (n.d.). Retrieved November 25, 2009, from <a href="http://www.denovoverseas.com/images/products/containers/stock-pot-big.jpg">http://www.denovoverseas.com/images/products/containers/stock-pot-big.jpg</a>