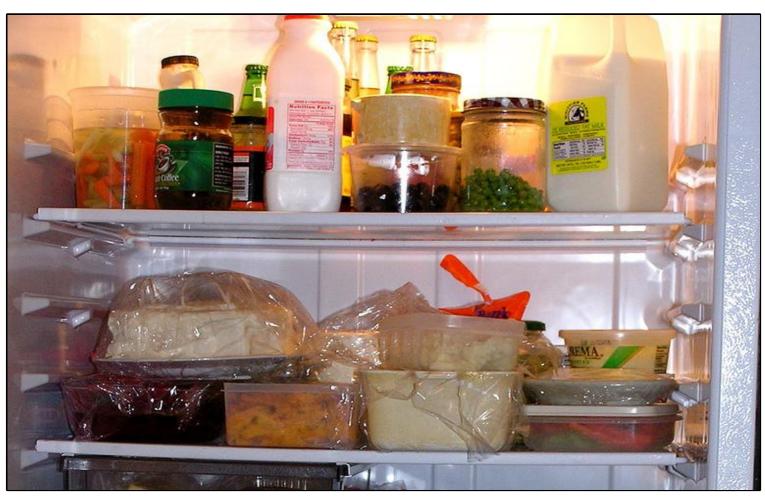

#### **Activity 3**

#### Storing leftovers in refrigerator in small containers

#### **SAFE**

Picture taken by Linda Ameroso, CUCE-NYC Staff member

Advancing New York City Through Research
Cornell University Cooperative Extension
Nutrition and Health Program nyc.cce.cornell.edu
Copyright 2009 – may be reproduced provided source is cited