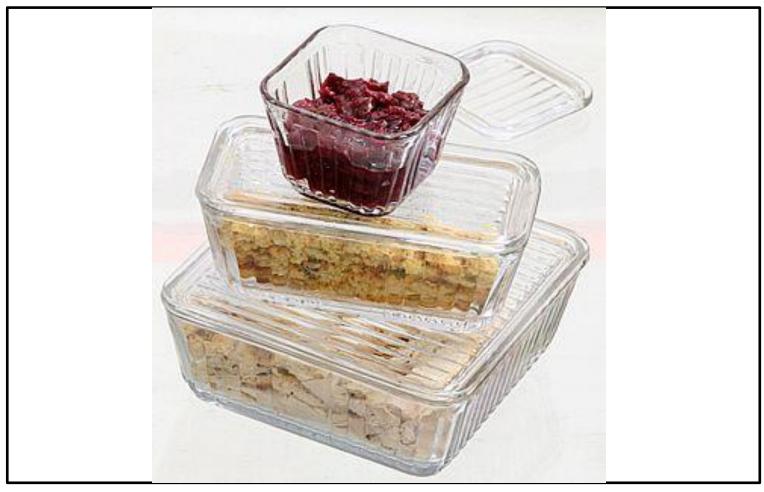

#### **Activity 3**

#### leftovers being placed in smaller glassware for storage

#### **SAFE**

Leftovers in Refrigerator [Online Image]. (n.d.). Retrieved November 23, 2009, from i.eHow.com, <a href="http://i.ehow.com/images/GlobalPhoto/Articles/4695491/food-thanksgiving-leftovers-kc-main\_Full.jpg">http://i.ehow.com/images/GlobalPhoto/Articles/4695491/food-thanksgiving-leftovers-kc-main\_Full.jpg</a>

Advancing New York City Through Research
Cornell University Cooperative Extension
Nutrition and Health Program nyc.cce.cornell.edu
Copyright 2009 – may be reproduced provided source is cited